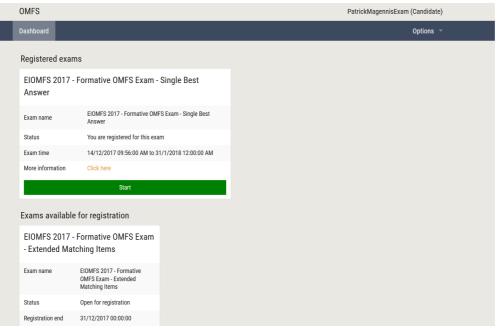

## Step 5

Your dashboard will then show you have registered for the exam. You can choose a time to take the assessment which is convenient to you.

It would be best for you to find a time when you can be undisturbed.

| OMFS                                                      |                                                           |                                                                | PatrickMagennisExam (Candidate)                                |
|-----------------------------------------------------------|-----------------------------------------------------------|----------------------------------------------------------------|----------------------------------------------------------------|
| Dashboard                                                 |                                                           |                                                                | Options ¬                                                      |
| Registered exam                                           | IS                                                        |                                                                |                                                                |
| EIOMFS 2017 - Formative OMFS Exam - Single Best<br>Answer |                                                           | EIOMFS 2017 - Formative OMFS Exam - Extended<br>Matching Items |                                                                |
| Exam name                                                 | EIOMFS 2017 - Formative OMFS Exam - Single Best<br>Answer | Exam name                                                      | EIOMFS 2017 - Formative OMFS Exam - Extended<br>Matching Items |
| Status                                                    | You are registered for this exam                          | Status                                                         | You are registered for this exam                               |
| Exam time                                                 | 14/12/2017 09:56:00 AM to 31/1/2018 12:00:00 AM           | Exam time                                                      | 14/12/2017 09:55:00 AM to 31/1/2018 12:00:00 AM                |
| More information                                          | Click here                                                | More information                                               | Click here                                                     |
|                                                           | Start                                                     |                                                                | Start                                                          |
|                                                           |                                                           | -                                                              |                                                                |